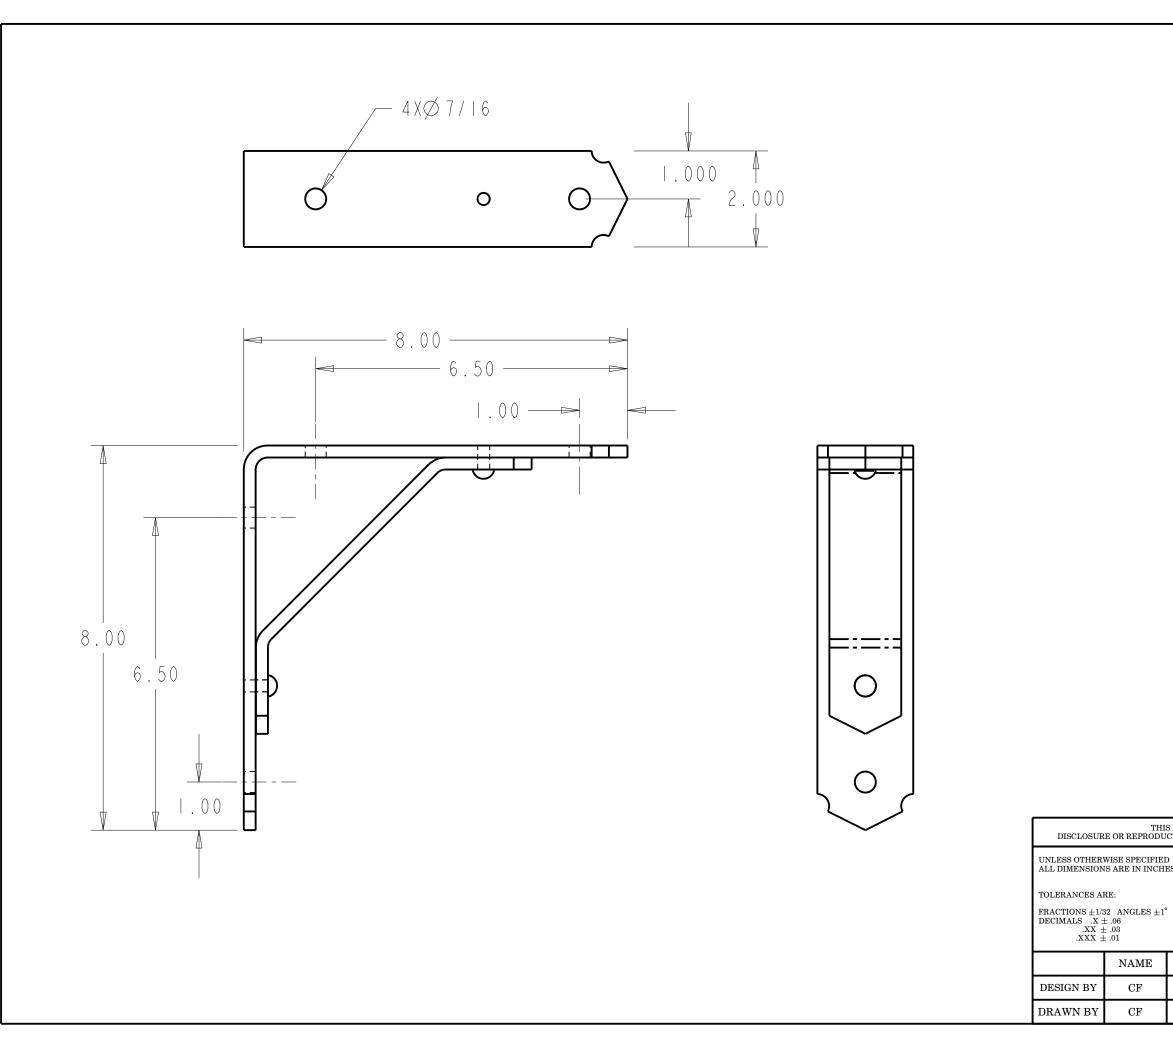

|                                                                                                                                                                                                                                                                                                                                                                                                                                                                                                                                                                                                                                                                                                                                                                                                                                                                                                                                                                                                                                                                                                                                                                                                                                                                                                                                                                                                                                                                                                                                                                                                                                                                                                                                                                                                                                                                                                                                                                                                                                                                                                                                | THIS DRAWING IS THE EXCLUSIVE PROPERTY OF BOARDS & BEAMS, LLC.<br>DISCLOSURE OR REPRODUCTION IN WHOLE OR PART, WITHOUT PRIOR WRITTEN PERMISSION, IS SRICTLY PROHIBITED. |  |  |
|--------------------------------------------------------------------------------------------------------------------------------------------------------------------------------------------------------------------------------------------------------------------------------------------------------------------------------------------------------------------------------------------------------------------------------------------------------------------------------------------------------------------------------------------------------------------------------------------------------------------------------------------------------------------------------------------------------------------------------------------------------------------------------------------------------------------------------------------------------------------------------------------------------------------------------------------------------------------------------------------------------------------------------------------------------------------------------------------------------------------------------------------------------------------------------------------------------------------------------------------------------------------------------------------------------------------------------------------------------------------------------------------------------------------------------------------------------------------------------------------------------------------------------------------------------------------------------------------------------------------------------------------------------------------------------------------------------------------------------------------------------------------------------------------------------------------------------------------------------------------------------------------------------------------------------------------------------------------------------------------------------------------------------------------------------------------------------------------------------------------------------|-------------------------------------------------------------------------------------------------------------------------------------------------------------------------|--|--|
| L DIMENSIONS ARE IN INCHES                                                                                                                                                                                                                                                                                                                                                                                                                                                                                                                                                                                                                                                                                                                                                                                                                                                                                                                                                                                                                                                                                                                                                                                                                                                                                                                                                                                                                                                                                                                                                                                                                                                                                                                                                                                                                                                                                                                                                                                                                                                                                                     |                                                                                                                                                                         |  |  |
| LERANCES ARE: IN INCIDES IN INCIDES IN INCIDES IN INCIDENT INCIDENT IN INCIDENT INTERNET. INTERNET INTERNET INTERNET INTERNET INTERNET INTERNET. INTERNET INTERNET INTERNET INTERNET. INTERNET INTERNET. INTERNET INTERNET. INTERNET INTERNET. INTER |                                                                                                                                                                         |  |  |
| $\begin{array}{c} {}_{\text{ACTIONS}\pm1/32}  \text{ANGLES}\pm1^\circ \\ {}_{\text{CIMALS}}  X\pm.06 \\ {}_{\text{XX}\pm.03} \\ {}_{\text{XXX}\pm.01} \end{array} \qquad \begin{array}{c} \text{CORBEL BRACKET STYLE 4} \\ 1/4" \text{ THK X 2" W X 8" L X 8" L} \\ {}_{\text{A36} \text{ HOT ROLLED STEEL} \end{array}$                                                                                                                                                                                                                                                                                                                                                                                                                                                                                                                                                                                                                                                                                                                                                                                                                                                                                                                                                                                                                                                                                                                                                                                                                                                                                                                                                                                                                                                                                                                                                                                                                                                                                                                                                                                                       |                                                                                                                                                                         |  |  |
| NAME DATE SIZE PART NUMBER RE                                                                                                                                                                                                                                                                                                                                                                                                                                                                                                                                                                                                                                                                                                                                                                                                                                                                                                                                                                                                                                                                                                                                                                                                                                                                                                                                                                                                                                                                                                                                                                                                                                                                                                                                                                                                                                                                                                                                                                                                                                                                                                  | ΞV                                                                                                                                                                      |  |  |
| ESIGN BY CF 2.16.16 B CRBL-BRKT-4-250X8X8                                                                                                                                                                                                                                                                                                                                                                                                                                                                                                                                                                                                                                                                                                                                                                                                                                                                                                                                                                                                                                                                                                                                                                                                                                                                                                                                                                                                                                                                                                                                                                                                                                                                                                                                                                                                                                                                                                                                                                                                                                                                                      | 1                                                                                                                                                                       |  |  |
| RAWN BY CF 2.16.16 SCALE: 0.500 CRBL-BRKT-4-250X8X8 SHEET   OF 2                                                                                                                                                                                                                                                                                                                                                                                                                                                                                                                                                                                                                                                                                                                                                                                                                                                                                                                                                                                                                                                                                                                                                                                                                                                                                                                                                                                                                                                                                                                                                                                                                                                                                                                                                                                                                                                                                                                                                                                                                                                               |                                                                                                                                                                         |  |  |