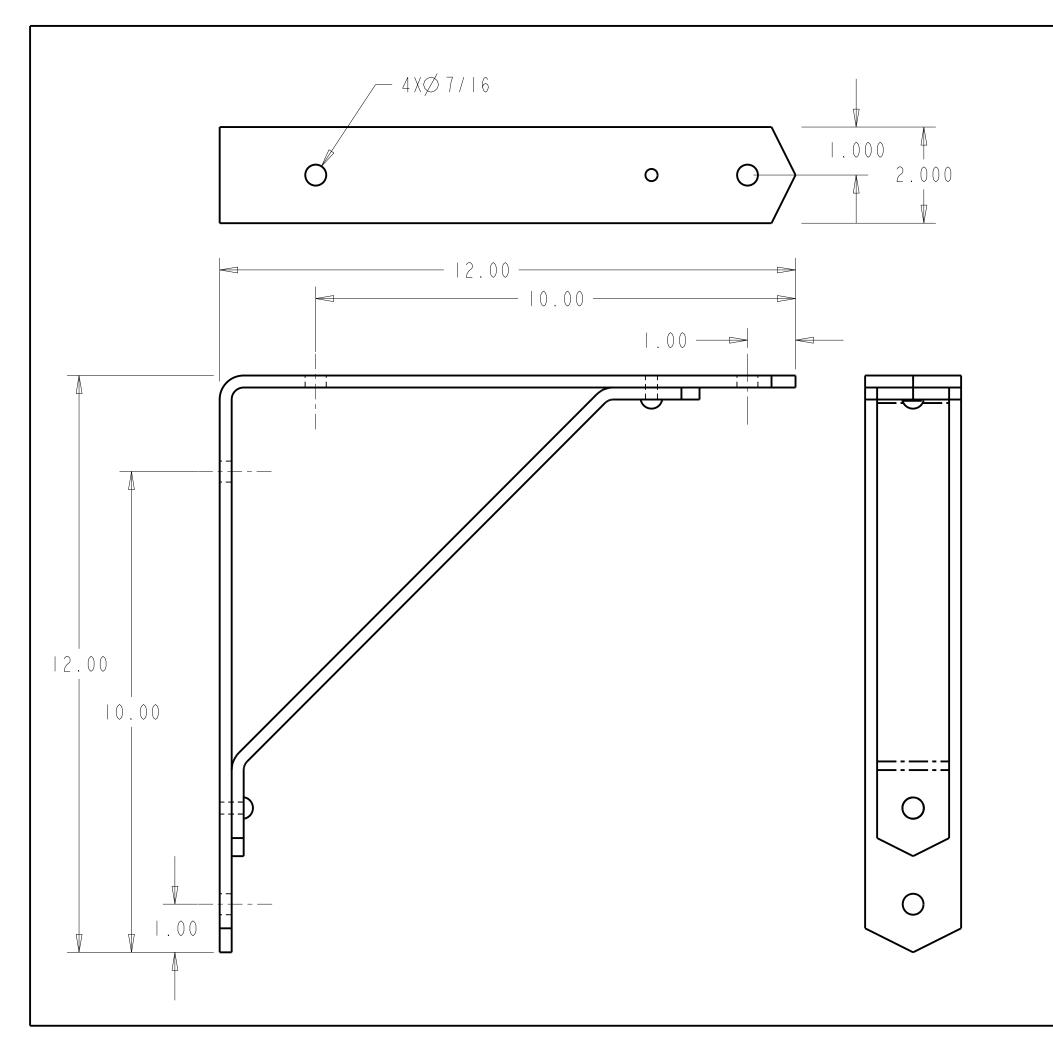

| THIS DRAWING IS THE EXCLUSIVE PROPERTY OF BOARDS & BEAMS, LLC. DISCLOSURE OR REPRODUCTION IN WHOLE OR PART, WITHOUT PRIOR WRITTEN PERMISSION, IS SRICTLY |                                                         |                       |                                                                                              |                                                                                   |                         |                             | HIBITED. |  |
|----------------------------------------------------------------------------------------------------------------------------------------------------------|---------------------------------------------------------|-----------------------|----------------------------------------------------------------------------------------------|-----------------------------------------------------------------------------------|-------------------------|-----------------------------|----------|--|
|                                                                                                                                                          | UNLESS OTHERWISE SPECIFIED ALL DIMENSIONS ARE IN INCHES |                       |                                                                                              | BOARDS & BEAMS                                                                    |                         |                             |          |  |
|                                                                                                                                                          | TOLERANCES A                                            |                       | IRONWORKS 1275 Bloomfield Ave. Fairfield, NJ 07004 P: 973-299-6100 E: Boards.Beams@yahoo.com |                                                                                   |                         |                             |          |  |
|                                                                                                                                                          | FRACTIONS ±1/3 DECIMALS .X = .XX ± .XXX ±               | ± .06<br><u>-</u> .03 |                                                                                              | CORBEL BRACKET STYLE 2<br>1/4" THK X 2" W X 12" L X 12" L<br>A36 HOT ROLLED STEEL |                         |                             |          |  |
|                                                                                                                                                          |                                                         | NAME                  | DATE                                                                                         | SIZE                                                                              | PART NUMBER RE          |                             | REV      |  |
|                                                                                                                                                          | DESIGN BY                                               | CF                    | 2.16.16                                                                                      | В                                                                                 | CRBL-BRKT-2-250X12X12 1 |                             |          |  |
|                                                                                                                                                          | DRAWN BY                                                | CF                    | 2.16.16                                                                                      | SCALE: 0.500                                                                      |                         | CRBL-BRKT-2-250XI2XI2 SHEET | I OF 2   |  |